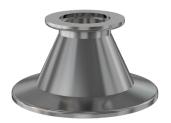

Similar Image

| Dimensions<br>(in inches) |       |
|---------------------------|-------|
| Dim A                     | 1.57″ |

#### 2NRC-NW-40-25

| Parameters        | Specifications                                                                             |
|-------------------|--------------------------------------------------------------------------------------------|
| Flange 1          | DN 40 ISO-KF                                                                               |
| Туре              | Conical Reducer                                                                            |
| Flange 2          | DN 25 ISO-KF                                                                               |
| Material          | 304 stainless                                                                              |
| Tube OD           | 1-1/2″                                                                                     |
| Tube OD 2         | 1"                                                                                         |
| Length            | 1.57″                                                                                      |
| Vacuum Range      | FKM: 1 · 10 <sup>-8</sup> mbar to 1 bar<br>Metal seal: 1 · 10 <sup>-10</sup> mbar to 1 bar |
| Temperature Range | FKM: -20 °C to 180 °C<br>Metal seal: -270 °C to 150 °C                                     |
| Weight            | 0.26 lbs                                                                                   |