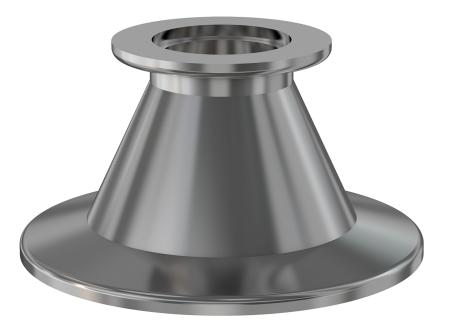

# ISO-KF conical reducer nipple NW-40 to NW-25 conical reducer nipple

Part number: 2NRC-NW-40-25

### **ISO-KF conical reducer nipple** NW-40 to NW-25 conical reducer nipple

- ISO-KF flanges are manufactured in accordance with DIN 28403 and ISO 2861
- Most common standard lengths and sizes listed
- Many others available, including a range of 316L material and preps for metric tubing
- Contact us at 800-824-4166 if you can't find exactly what you need

#### 2NRC-NW-40-25

| Parameters        | Specifications                                                                             |
|-------------------|--------------------------------------------------------------------------------------------|
| Flange 1          | DN 40 ISO-KF                                                                               |
| Туре              | Conical Reducer                                                                            |
| Flange 2          | DN 25 ISO-KF                                                                               |
| Material          | 304 stainless                                                                              |
| Tube OD           | 1-1/2″                                                                                     |
| Tube OD 2         | 1"                                                                                         |
| Length            | 1.57″                                                                                      |
| Vacuum Range      | FKM: 1 · 10 <sup>-8</sup> mbar to 1 bar<br>Metal seal: 1 · 10 <sup>-10</sup> mbar to 1 bar |
| Temperature Range | FKM: -20 °C to 180 °C<br>Metal seal: -270 °C to 150 °C                                     |
| Weight            | 0.26 lbs                                                                                   |