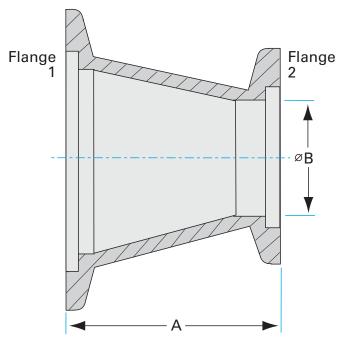

# ISO-KF conical reducer nipple NW-40 to NW-25 conical reducer nipple

Part number: 2NRC-NW-40-25

### **ISO-KF conical reducer nipple** NW-40 to NW-25 conical reducer nipple

- ISO-KF flanges are manufactured in accordance with DIN 28403 and ISO 2861
- Most common standard lengths and sizes listed
- Many others available, including a range of 316L material and preps for metric tubing
- Contact us at 800-824-4166 if you can't find exactly what you need

Similar Image

| Dimensions<br>(in inches) |       |
|---------------------------|-------|
| Dim A                     | 1.57″ |

#### 2NRC-NW-40-25

| Parameters        | Specifications                                                                             |
|-------------------|--------------------------------------------------------------------------------------------|
| Flange 1          | DN 40 ISO-KF                                                                               |
| Туре              | Conical Reducer                                                                            |
| Flange 2          | DN 25 ISO-KF                                                                               |
| Material          | 304 stainless                                                                              |
| Tube OD           | 1-1/2″                                                                                     |
| Tube OD 2         | 1"                                                                                         |
| Length            | 1.57″                                                                                      |
| Vacuum Range      | FKM: 1 · 10 <sup>-8</sup> mbar to 1 bar<br>Metal seal: 1 · 10 <sup>-10</sup> mbar to 1 bar |
| Temperature Range | FKM: -20 °C to 180 °C<br>Metal seal: -270 °C to 150 °C                                     |
| Weight            | 0.26 lbs                                                                                   |